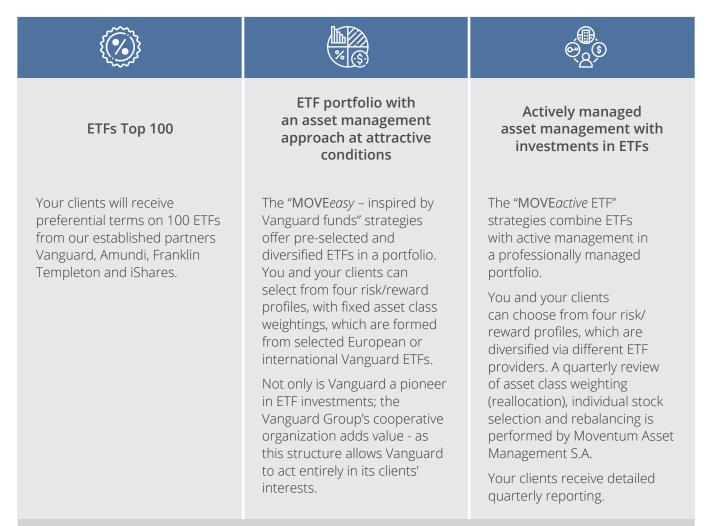

### Flexible investments in ETFs

- · A full range of ETFs with the widest selection of structures and investment targets
- three different investment opportunities
- the right offer for every type of customer

Savings plans for individual ETFs are available starting from as little as  $\leq 50 / \$50$  per month. With savings plans in our "ETFs Top 100" programme, your customers also benefit from preferential conditions without transaction fees. Additional savings plans starting at  $\leq 50 / \$50$  are also possible in the MOVE*easy* and MOVE*active* ETF strategies as soon as the account has been opened with the minimum investment amount.